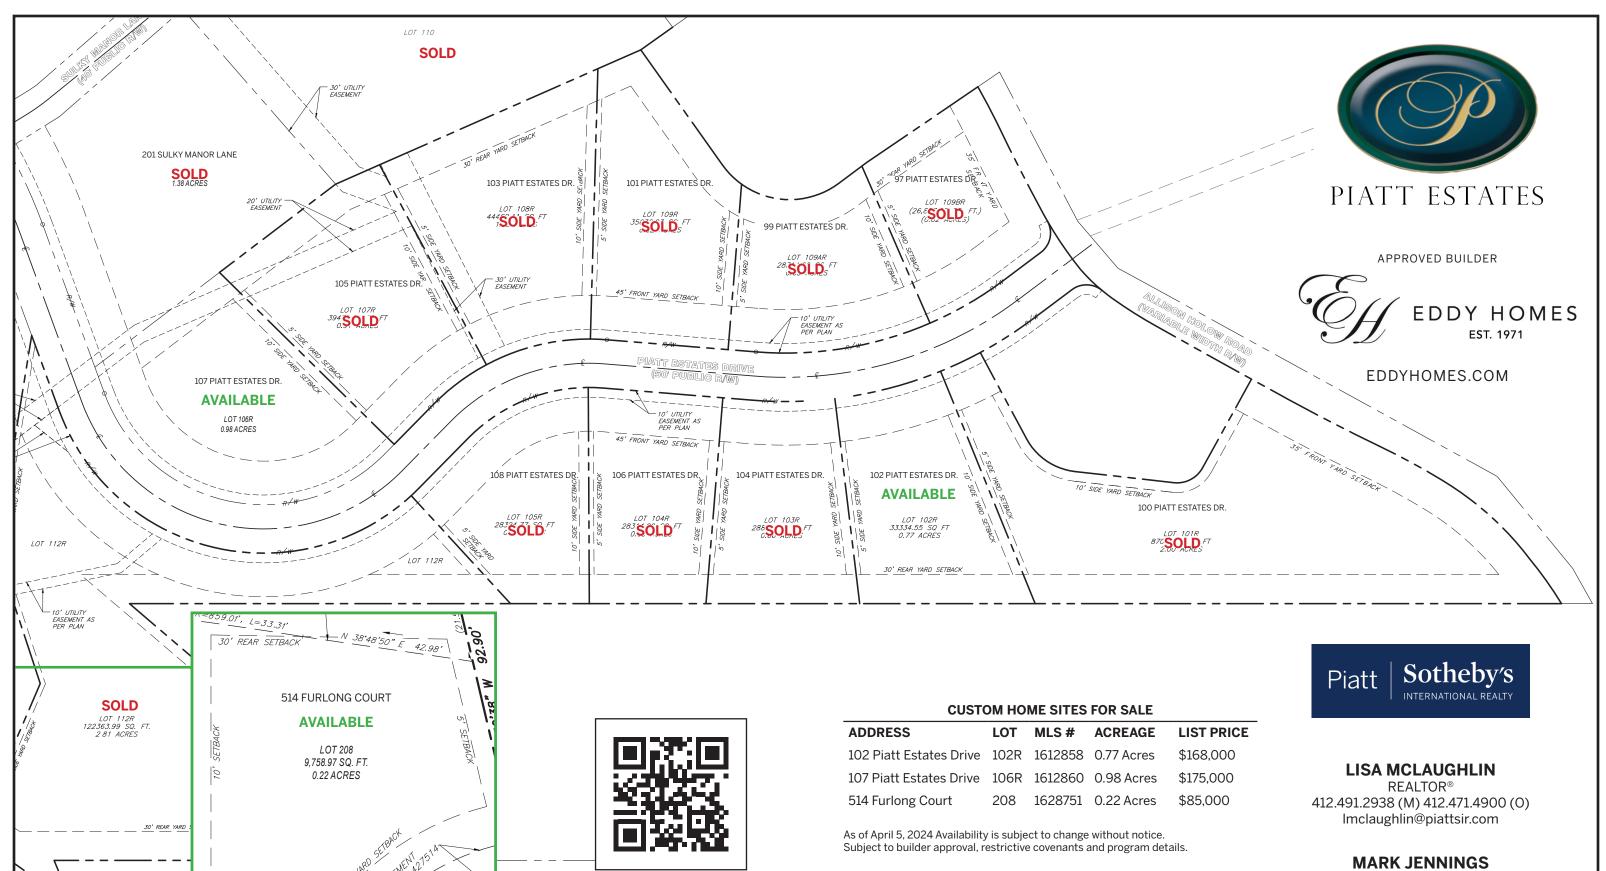

Piatt Estates is a premier custom home community featuring luxurious single-family homes and estates in a prestigious Washington County setting. This community features spacious half to two-acre+ home sites with large backyards, beautiful views and select cul-de-sac lots. A convenient location, Piatt Estates is five minutes from I-79 and I-70, ideal for traveling to Pittsburgh, Morgantown, and Wheeling. Also nearby are the Tanger Outlets for shopping and retail, plus numerous restaurants for dining out. Surrounded by rolling hills, elegant stables, and bright blue sky, Piatt Estates is an excellent location to build the home you have always wanted. Choose from our quality custom home builders, or bring your own, upon approval.