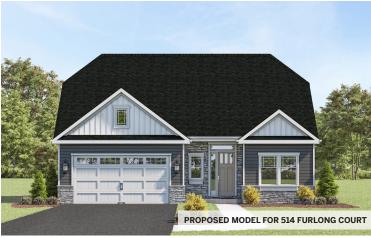

Piatt Estates is a premier custom home community featuring luxurious single-family homes and estates in a prestigious Washington County setting. This community features spacious half to two-acre+ home sites with large backyards, beautiful views and select cul-de-sac lots. A convenient location, Piatt Estates is five minutes from I-79 and I-70, ideal for traveling to Pittsburgh, Morgantown, and Wheeling. Also nearby are the Tanger Outlets for shopping and retail, plus numerous restaurants for dining out. Surrounded by rolling hills, elegant stables, and bright blue sky, Piatt Estates is an excellent location to build the home you have always wanted. Choose from our quality custom home builders, or bring your own, upon approval.