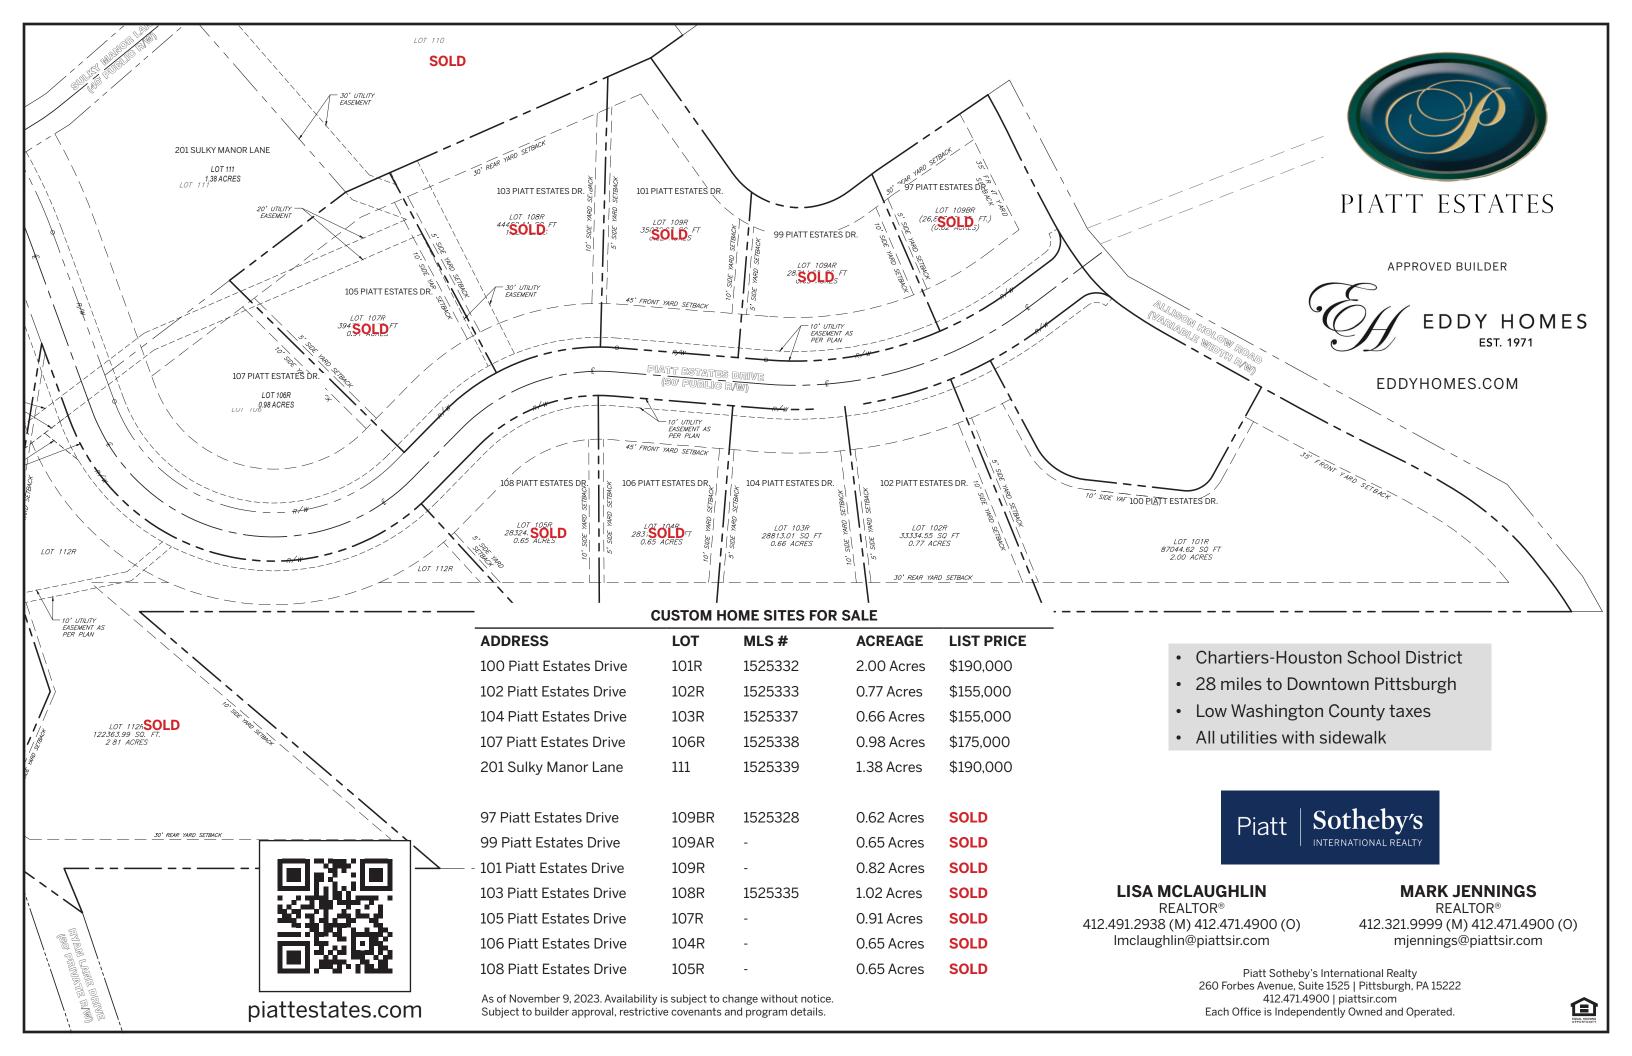

Piatt Estates is a premier custom home community featuring luxurious single-family homes and estates in a prestigious Washington County setting. This community features spacious half to two-acre+ home sites with large backyards, beautiful views and select cul-de-sac lots. A convenient location, Piatt Estates is five minutes from I-79 and I-70, ideal for traveling to Pittsburgh, Morgantown, and Wheeling. Also nearby are the Tanger Outlets for shopping and retail, plus numerous restaurants for dining out. Surrounded by rolling hills, elegant stables, and bright blue sky, Piatt Estates is an excellent location to build the home you have always wanted. Choose from our quality custom home builders, or bring your own, upon approval.

## **LISA MCLAUGHLIN**

REALTOR® 412.491.2938 (M) 412.471.4900 (O) Imclaughlin@piattsir.com

## **MARK JENNINGS**

REALTOR® 412.321.9999 (M) 412.471.4900 (O) mjennings@piattsir.com

EDDYHOMES.COM

A PREMIER CUSTOM HOME COMMUNITY

"Serene Estate Living Minutes to Everywhere"

IN WASHINGTON, PA

piattestates.com